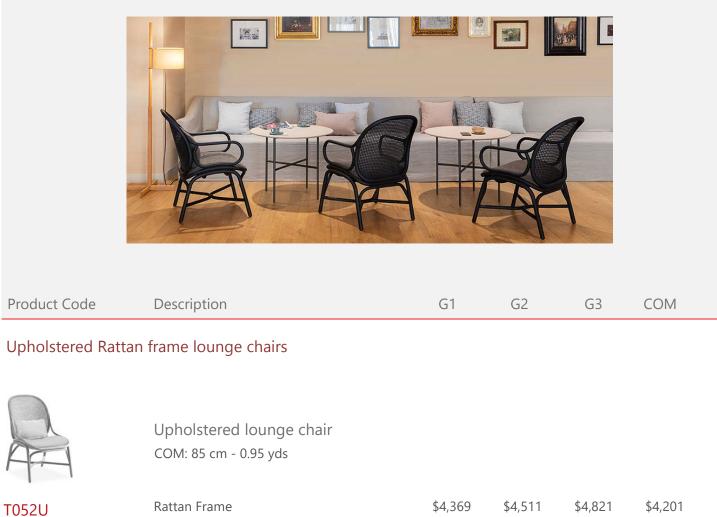

## Frames - (Lounge)

Manufacturer: Expormim, Spain

| Product Code                                                                                                                                                                                                               | Description                                   | G1      | G2      | G3      | СОМ     |  |  |  |
|----------------------------------------------------------------------------------------------------------------------------------------------------------------------------------------------------------------------------|-----------------------------------------------|---------|---------|---------|---------|--|--|--|
| AA                                                                                                                                                                                                                         | Upholstered footstool<br>COM: 80 cm - 0.9 yds |         |         |         |         |  |  |  |
| T056U                                                                                                                                                                                                                      | Rattan Frame                                  | \$2,871 | \$2,937 | \$3,168 | \$2,822 |  |  |  |
| FR foam option upcahrge: \$72<br>COM Orders are subject to following charges per manufacturer: \$18 per yard (any fabric) - Minimum: \$200.<br>FR foam option upcahrge: \$72<br>1 cushion 50x32 cm / 19.75"x12.5" included |                                               |         |         |         |         |  |  |  |